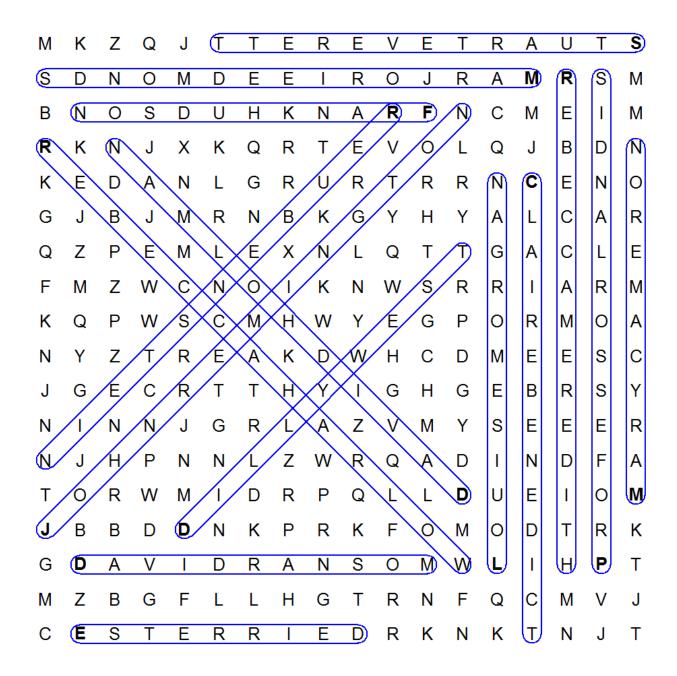

## What a Character!

Search for the names of characters from Isabella Alden's novels. Words can go horizontally, vertically, and diagonally, backwards and forwards.

Turn the page to see the solution to the puzzle.

| M | K | Z | Q | J  | Т | Т | Ε | R  | Ε | V | Ε | Т | R | Α | U  | Т | S |
|---|---|---|---|----|---|---|---|----|---|---|---|---|---|---|----|---|---|
| S | D | N | 0 | М  | D | Е | Ε | -1 | R | O | J | R | Α | M | R  | S | M |
| В | N | 0 | S | D  | U | Н | K | Ν  | Α | R | F | Ν | С | M | Е  | 1 | M |
| R | K | N | J | X  | K | Q | R | Т  | Ε | V | 0 | L | Q | J | В  | D | N |
| K | Ε | D | Α | N  | L | G | R | U  | R | Т | R | R | N | С | Ε  | Ν | 0 |
| G | J | В | J | M  | R | N | В | K  | G | Y | Н | Υ | Α | L | С  | Α | R |
| Q | Z | Р | Е | M  | L | Ε | X | Ν  | L | Q | Τ | Т | G | Α | С  | L | Е |
| F | M | Z | W | С  | N | 0 | I | K  | N | W | S | R | R | 1 | Α  | R | M |
| K | Q | Р | W | S  | С | M | Н | W  | Υ | Е | G | Р | 0 | R | М  | 0 | Α |
| N | Υ | Z | Т | R  | Е | Α | K | D  | W | Н | С | D | M | Ε | Е  | S | С |
| J | G | Ε | С | R  | Т | Т | Н | Υ  | Ι | G | Н | G | Ε | В | R  | S | Υ |
| N | I | N | Ν | J  | G | R | L | Α  | Z | V | M | Υ | S | Ε | Е  | Е | R |
| N | J | Н | Р | Ν  | Ν | L | Z | W  | R | Q | Α | D | 1 | N | D  | F | Α |
| Τ | 0 | R | W | M  | 1 | D | R | Р  | Q | L | L | D | U | Ε | -1 | 0 | M |
| J | В | В | D | D  | N | K | Р | R  | K | F | 0 | M | 0 | D | Т  | R | K |
| G | D | Α | V | -1 | D | R | Α | Ν  | S | 0 | M | W | L | 1 | Н  | Р | Т |
| M | Z | В | G | F  | L | L | Н | G  | Τ | R | N | F | Q | С | M  | ٧ | J |
| С | Ε | S | Т | Ε  | R | R | 1 | Ε  | D | R | Κ | Ν | Κ | Т | Ν  | J | Т |

LOUISE MORGAN JOHN REMINGTON DAVID RANSOM REBECCA HARLOW REUBEN STEIN CLAIRE BENEDICT
MARJORIE EDMONDS
REBECCA MEREDITH
STUART EVERETT
MARY CAMERON

DAVID HOLMAN PROFESSOR LANDIS DILLY WEST FRANK HUDSON ESTER RIED

## What a Character!

Solution: